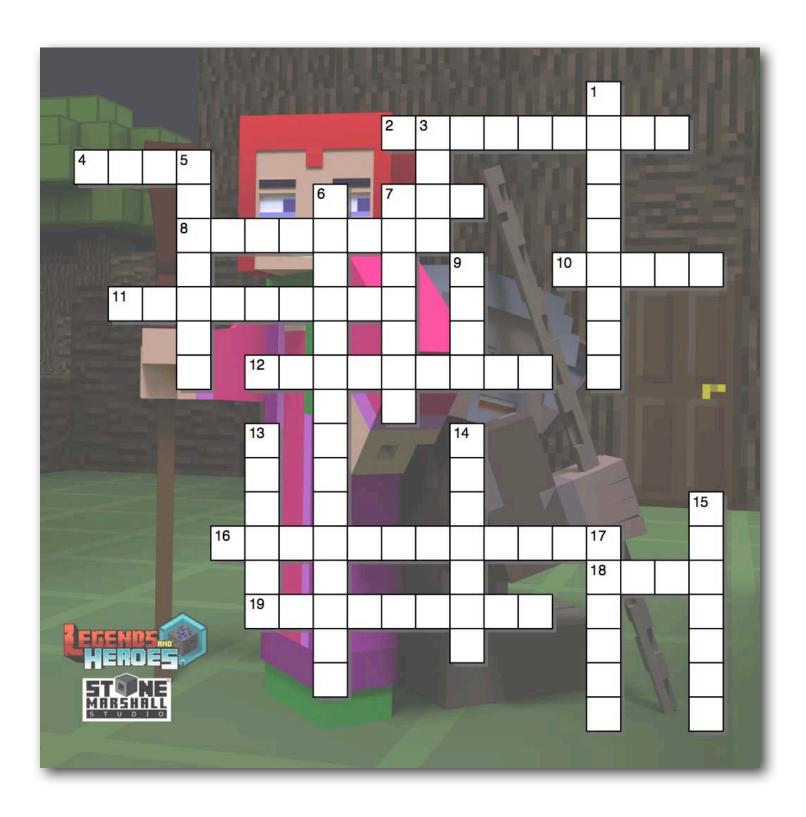

| ACIOSS                                                                                                     | DOWII                                                       |
|------------------------------------------------------------------------------------------------------------|-------------------------------------------------------------|
| 2. Type of home where Liam and Cambria live.                                                               | 1. The duty of is to protect Beyonders, no matter the cost. |
| 4. When creatures and characters die, they                                                                 | 3. What made Tobi wet?                                      |
| <ul><li>7. How many arms does the mutant monster have?</li></ul>                                           | 5. Name of the forest where Liam and Cambria live.          |
| 8. Cambria faced a many armed mutant                                                                       | 6. The book Cambria reads about the various dark arts.      |
| 10. Type of character Cambria is.                                                                          | 7. What does Tobi throw at Cambria?                         |
| 11. What magic does Cambria tamper with, against Liam's wishes?                                            | 9. Spunky rabbit.                                           |
|                                                                                                            | 13. After poofing, these are left behind.                   |
| 12. Cambria has a theory that using glints may increase                                                    | 14. Cambria's hair is                                       |
| 16. Cambria casts these over villages, to keep the oblivious to the battle going on outside their borders. | 15. Undead creatures who feed on the living.                |
|                                                                                                            | 17. Compared with villagers, witches age more               |
| 18. Aging wizard who's walking stick is also enchanted.                                                    |                                                             |

CRIMSON DARKMAGIC ENCHANTMENTS ENDERMAN FRENRIR GLINTS GUARDIANS LIAM LONGEVITY ORIGINSOFTHEEND POOF RAIN SATCHEL SIX SKELETONS SLOWLY TOBI TREEHOUSE WITCH ZOMBIES

19. Non-living creatures who typically carry

bow and arrows.