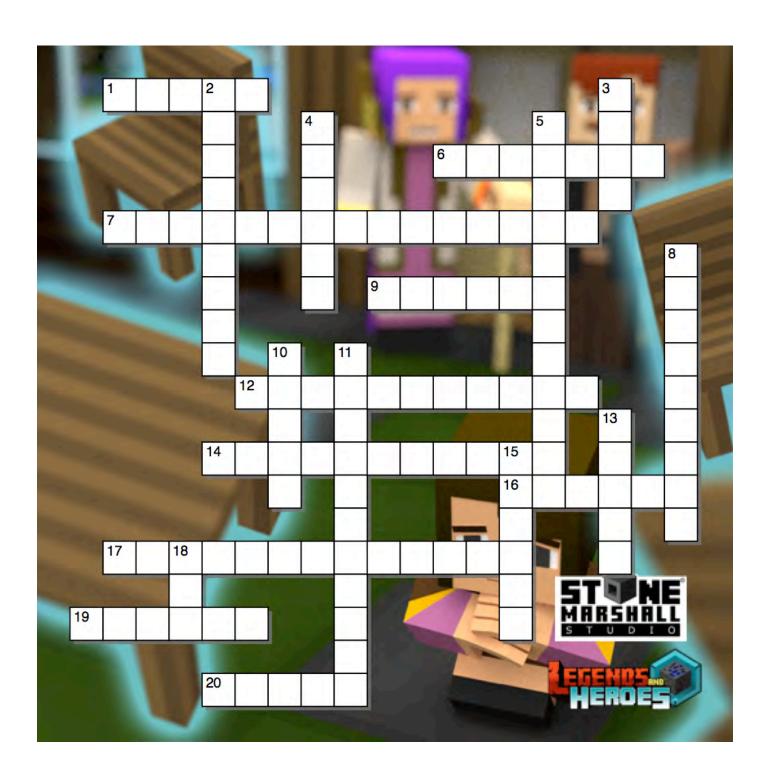

## To find the answers, read *Metamorphosis* Get it here: <u>StoneMarshall.com/l&h0006</u>

Solve the puzzle and uncover a secret! Enter your solution at: <u>StoneMarshall.com/lh0006-puzzle</u>

| Across                                                   | Down                                                        |
|----------------------------------------------------------|-------------------------------------------------------------|
| Meta must her shard of Bregu to use her power.           | 2. To communicate with, Meta must be one.                   |
| 6. Gwen and Meta have been mistaken for                  | 3. Meta's original teacher.                                 |
| 7. Why doesn't Gwendolyn sense Meta's gemstone?          | 4. The name of Alfred's village.                            |
|                                                          | 5. The first animal Meta morphs into.                       |
| 9. What form does Meta take in at the end of this issue? | 8. The Legend who destroyed Alfred's village.               |
| 12. Where is Meta going at the end of the issue?         | 10. Meta and Gwen are                                       |
|                                                          | 11. Gwen and Meta share a                                   |
| 14. When young, Meta lived with her                      | 13. What is the book about that Meta is                     |
| 16. A field of surrounds living creatures.               | reading in the woods?                                       |
| 17. What was Gwendolyn looking for in                    | 15. Alfred's Hero teacher, now a, destroyed his village.    |
| Alfred's village?  19. Berg holder and teacher to Meta.  | 18. Where does Meta hang her gemstone when she is a rabbit? |
|                                                          |                                                             |

ALFRED AURAS BREGUGEMSTONE CAPITALCITY CREATURES EAR ENERGY GIFTOFMAGIC GREAT-UNCLE GWEN GWENDOLYN LEGEND MAGES MAGIC OCELOTKITTEN PROTECTIONSPELL RABBIT TOUCH VICTON WITCHES

20. What Alfred teaches Meta.